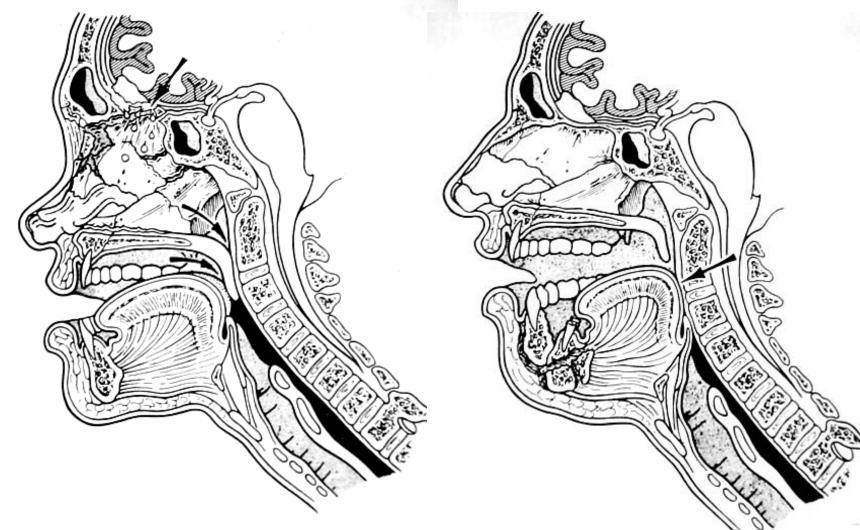

# TRAUMA AIRWAY OBSTRUCTION

IMP MAX.

#### FALLEN TONGUE

# **IMF** Intermaxillary Fixation

# Nasoetmoidal Fractures