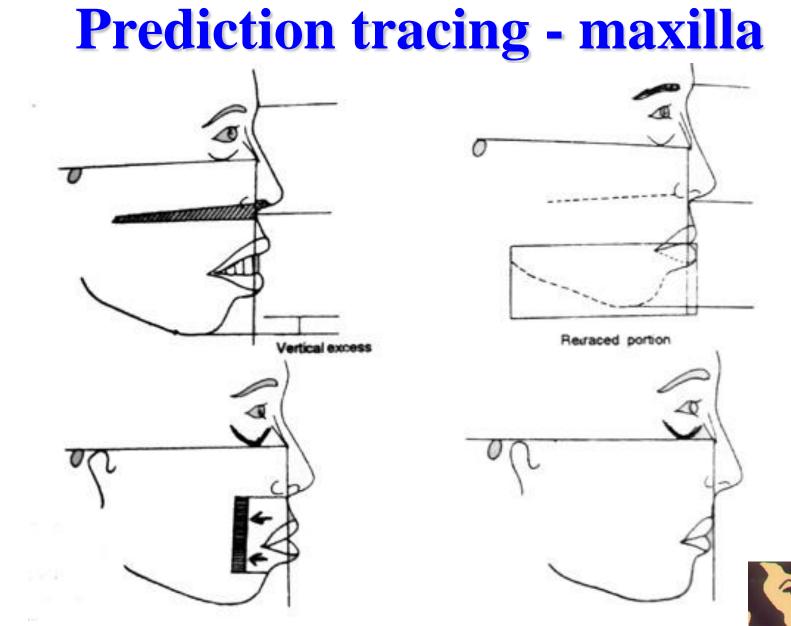

# **Lefort I Osteotomy**

- Vertical and sagittal excess of maxilla -Protruded upper jaw, gummy smile.
- Facial asymmetry Occlusal cant.
- Retruded maxilla Hypo plastic maxilla, Cleft lip & palate deformities.