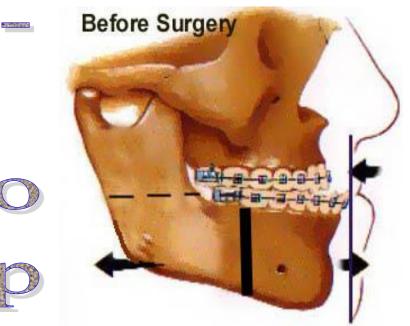

# **Lefort I Osteotomy**

- Vertical and sagittal excess of maxilla -Protruded upper jaw, gummy smile.
- Facial asymmetry Occlusal cant.
- Retruded maxilla Hypo plastic maxilla, Cleft lip & palate deformities.