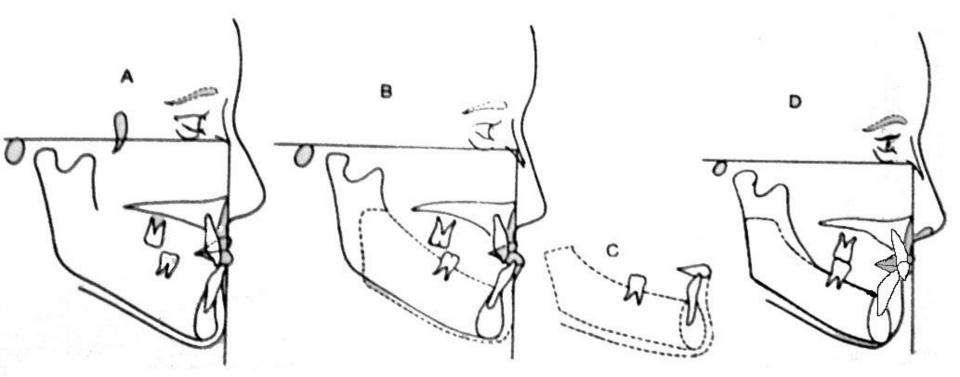

### **Prediction tracing - mandible**

# Go wrong and face the music.

#### **Over enthusiasm predicts doom.**