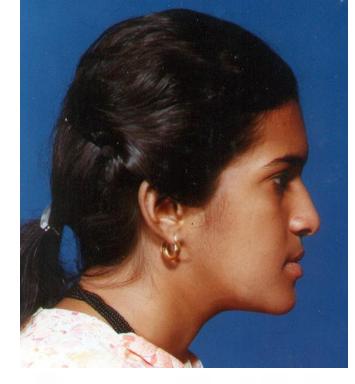

#### Postoperative

As vertebrates climbed the ladder of evolution Towards the goal of perfection Brain enlarged for better cognition Jaws lost many a function Size suffered a gradual reduction The seat of special sensory reception Face moors the fine human expression And aimed for the divine proportion