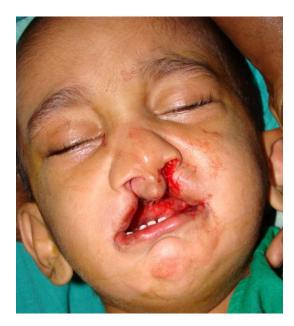

portions simple notions ?



### **Prediction tracing - mandible**



# Go wrong and face the music.





#### **Over enthusiasm predicts doom.**



# **Lefort I Osteotomy**

- Vertical and sagittal excess of maxilla -Protruded upper jaw, gummy smile.
- Facial asymmetry Occlusal cant.
- Retruded maxilla Hypo plastic maxilla, Cleft lip & palate deformities.











# **Post – op x-ray**





# Who is afraid of Gummy Smile?

















# 















# **Sagittal Split Osteotomy**

Versatile procedure for both mandibular prognathism and retrognathism.

































100000



















Activity of the









1000



P



#### F **a** С **a** A 5 У m m **e** 1 r У































P

**S** 1

D



#### Preoperative

#### Postoperative

















As vertebrates climbed the ladder of evolution Towards the goal of perfection Brain enlarged for better cognition Jaws lost many a function Size suffered a gradual reduction The seat of special sensory reception Face moors the fine human expression And aimed for the divine proportion