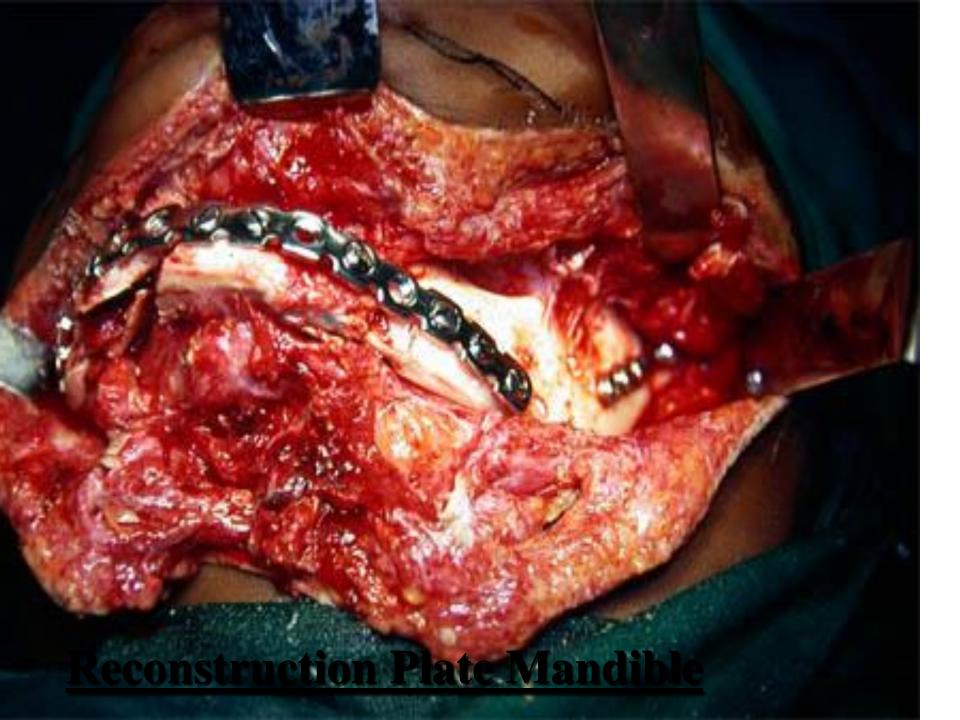

Trauma IMF, Trans osseous wiring Rigid fixation – Plating **Stainless Steel** Titanium Bioresorbable